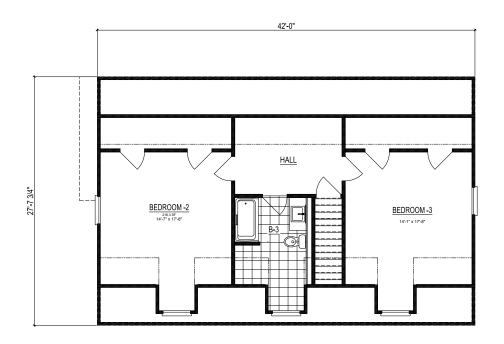

### 3 Bedrooms 2.5 Bathrooms

Defined Foyer
Foyer Cubby & Bench
Over-sized Kitchen Island
Rectangular Lavatory Sinks
Free-Standing Bathtub
Bathroom Linen
Walk-in Closet

nationwide-homes.com facebook.com/nationwidehome instagram.com/nationwidehomes

## Total Potential Area: 2,037 Sq. Ft.

1,189 Sq. Ft. Finished 848 Sq. Ft. Unfinished

### **Dimensions:**

44′0″W x 27′8″D