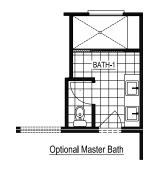

### 3 Bedrooms 2.5 Bathrooms

Defined Foyer
Foyer Cubby & Bench
Over-sized Kitchen Island
Rectangular Lavatory Sinks
Free-Standing Bathtub
Bathroom Linen
Walk-in Closet

nationwide-homes.com facebook.com/nationwidehome instagram.com/nationwidehomes