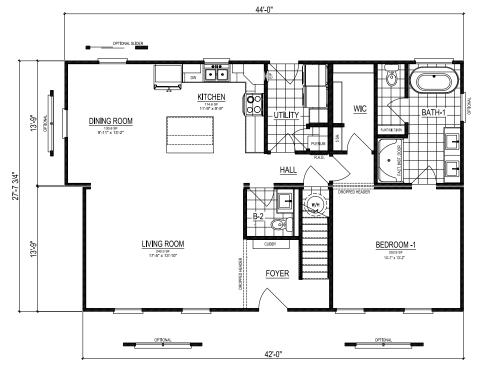

### 3 Bedrooms 2.5 Bathrooms

Defined Foyer
Foyer Cubby & Bench
Over-sized Kitchen Island
Rectangular Lavatory Sinks
Free-Standing Bathtub
Bathroom Linen
Walk-in Closet

nationwide-homes.com facebook.com/nationwidehome instagram.com/nationwidehomes

## Total Potential Area: 2,037 Sq. Ft.

1,189 Sq. Ft. Finished 848 Sq. Ft. Unfinished

### **Dimensions:**

44′0″W x 27′8″D