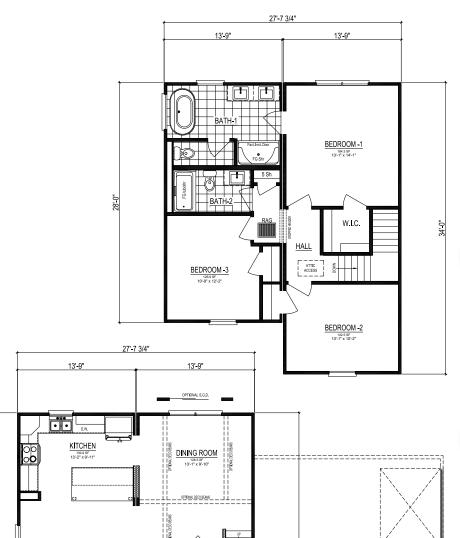

## **CHATHAM I**

Total Finished Area: 1,714 Sq. Ft.

857 Sq. Ft. Finished 857 Sq. Ft. Finished

**Dimensions:** 

27'8"W x 34'0"D

3 Bedrooms 2.5 Bathrooms

Generous Utility Room
Utility Cubby & Bench
Over-sized Kitchen Island
Rectangular Lavatory Sinks
Free-Standing Bathtub
Walk-in Closet
Hall Linen Closet