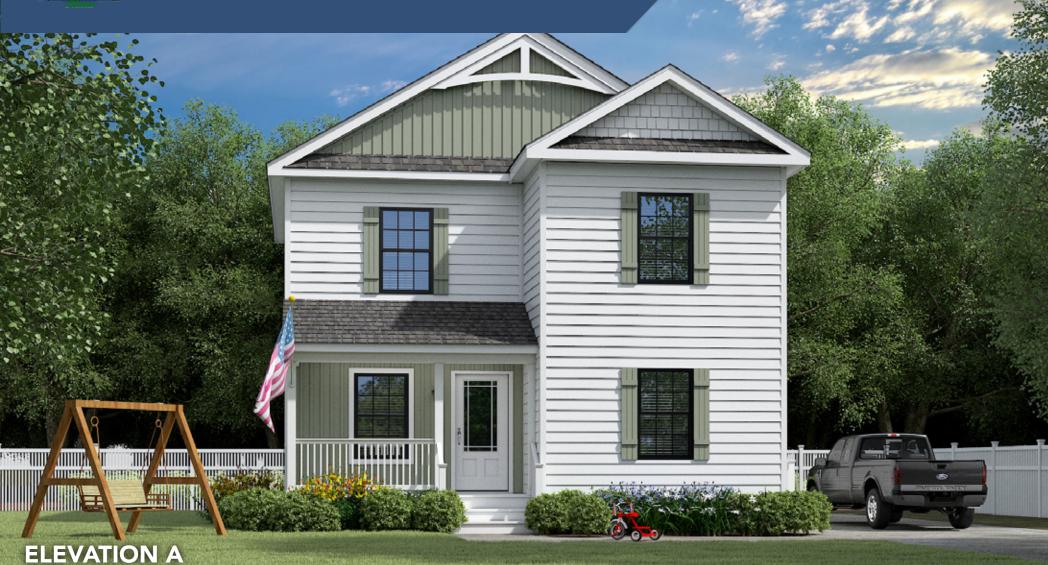

**SQUARE FOOTAGE 1,714** 

3 Bedrooms 2.5 Bathrooms

Exterior Shown with Standard 7/12 Roof Pitch Shown with Optional Exterior Features

These are artist renditions for sales purposes only. Refer to working drawings for actual dimensions. © 2022 Nationwide Homes, Inc. All Rights Reserved.

## **CHATHAM I**

Total Finished Area: 1,714 Sq. Ft.

857 Sq. Ft. Finished 857 Sq. Ft. Finished

**Dimensions:** 

27'8"W x 34'0"D

3 Bedrooms 2.5 Bathrooms

Generous Utility Room
Utility Cubby & Bench
Over-sized Kitchen Island
Rectangular Lavatory Sinks
Free-Standing Bathtub
Walk-in Closet
Hall Linen Closet