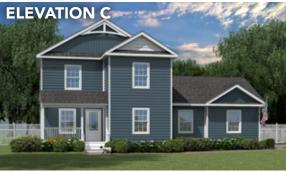

**SQUARE FOOTAGE 1,714** 

3 Bedrooms 2.5 Bathrooms

Exterior Shown with Standard 7/12 Roof Pitch Shown with Optional Exterior Features

These are artist renditions for sales purposes only. Refer to working drawings for actual dimensions. © 2022 Nationwide Homes, Inc. All Rights Reserved.

## **CHATHAM I**

Total Finished Area: 1,714 Sq. Ft.

857 Sq. Ft. Finished 857 Sq. Ft. Finished

**Dimensions:** 

27'8"W x 34'0"D

3 Bedrooms 2.5 Bathrooms

Generous Utility Room
Utility Cubby & Bench
Over-sized Kitchen Island
Rectangular Lavatory Sinks
Free-Standing Bathtub
Walk-in Closet
Hall Linen Closet