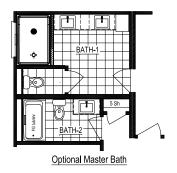

## **CHATHAM I**

Total Finished Area: 1,714 Sq. Ft.

857 Sq. Ft. Finished 857 Sq. Ft. Finished

**Dimensions:** 

27'8"W x 34'0"D

3 Bedrooms 2.5 Bathrooms

Generous Utility Room
Utility Cubby & Bench
Over-sized Kitchen Island
Rectangular Lavatory Sinks
Free-Standing Bathtub
Walk-in Closet
Hall Linen Closet