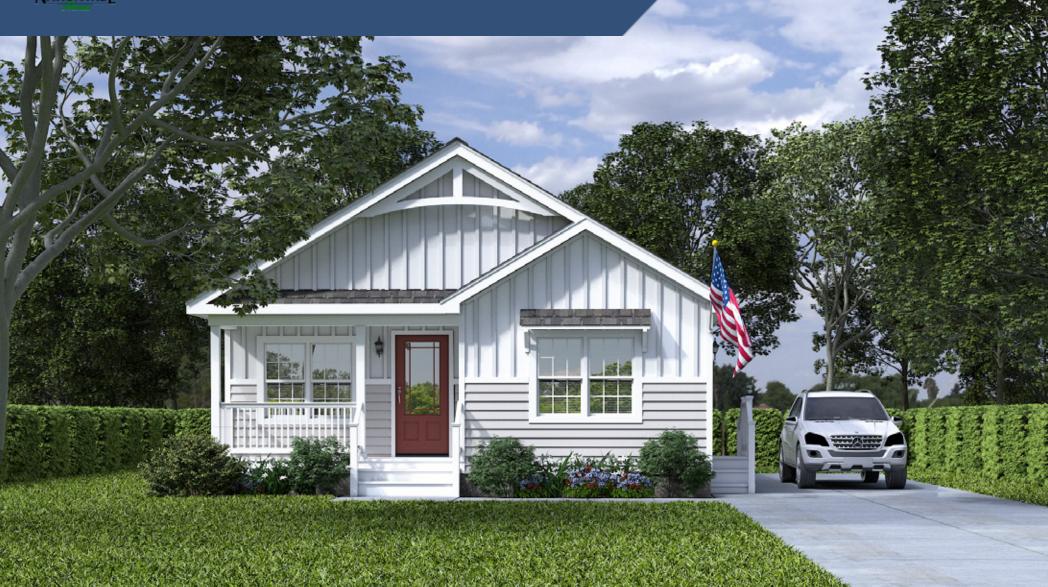

## Exterior Shown with Standard 7/12 Roof Pitch Shown with Optional Exterior Features

These are artist renditions for sales purposes only. Refer to working drawings for actual dimensions. © 2022 Nationwide Homes, Inc. All Rights Reserved.

## **CRAVEN I**

Total Finished Area: 1,052 Sq. Ft.

**Dimensions:** 27'8"W x 42'0"D

2 Bedrooms 2 Bathrooms

Factory Built Porch
Kitchen Peninsula
Rectangular Lavatory Sinks
Walk-in Closet

nationwide-homes.com facebook.com/nationwidehome instagram.com/nationwidehomes