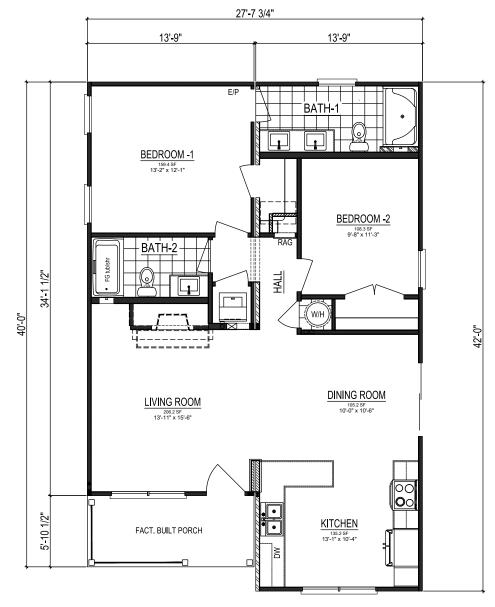

## **SQUARE FOOTAGE 1,052**

2 Bedrooms 2 Bathrooms

## **CRAVEN I**

Total Finished Area: 1,052 Sq. Ft.

**Dimensions:** 27'8"W x 42'0"D

2 Bedrooms 2 Bathrooms

Factory Built Porch
Kitchen Peninsula
Rectangular Lavatory Sinks
Walk-in Closet

nationwide-homes.com facebook.com/nationwidehome instagram.com/nationwidehomes