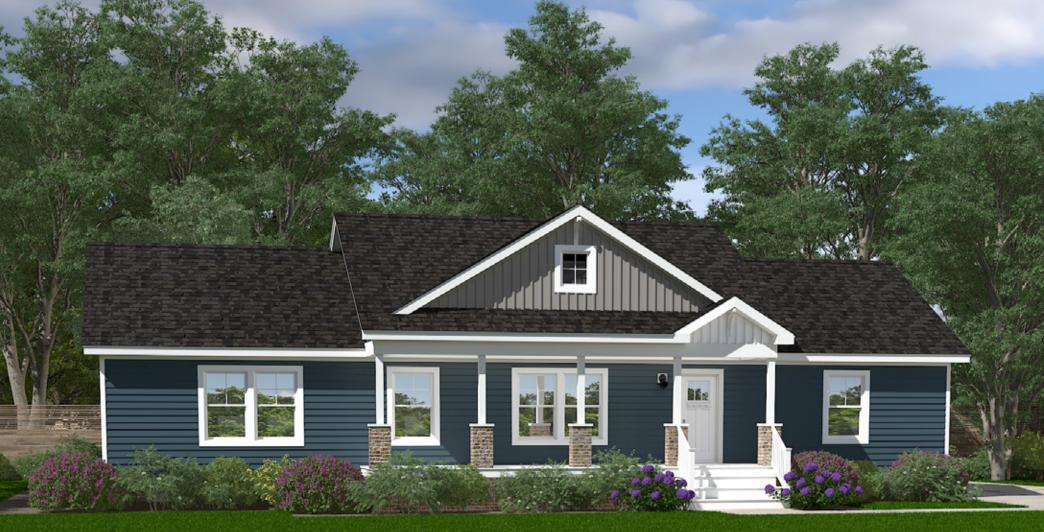

## **SPARTA**

Total Finished Area: 1,825 Sq. Ft.

Dimensions: 27'8"W x 66'0"D

3 Bedrooms 2 Bathrooms Ranch Design

Exterior Shown with Standard 7/12 Roof Pitch (Optional Porch with Raised Roof Built On-site by Builder)

## **SPARTA**

**Total Finished Area:** 1,825 Sq. Ft.

**Dimensions:** 27'8"W x 66'0"D

3 Bedrooms

2 Bathrooms

Extended Kitchen Island

Kitchen Pantry

Walk-in Closets

## **Shown with Optional Interior and Exterior Features**

These are artist renditions for sales purposes only. Refer to working drawings for actual dimensions.

© January 2022 Nationwide Homes