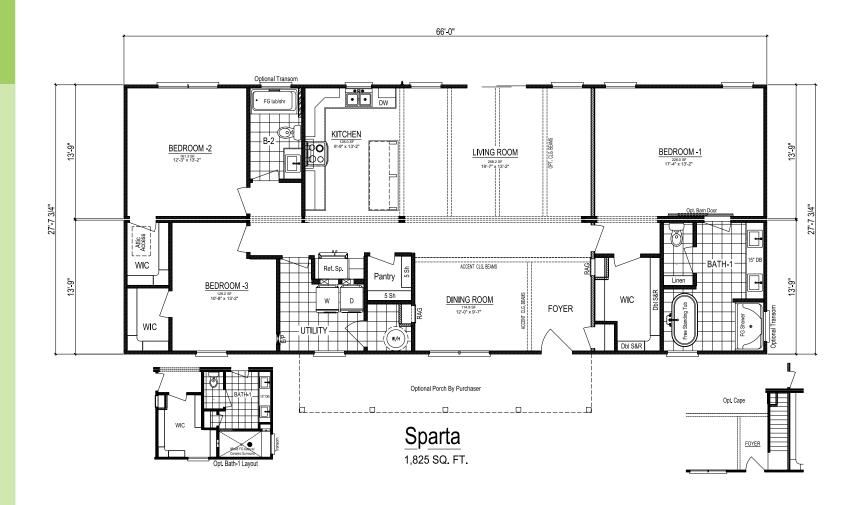

## **SPARTA**

Total Finished Area: 1,825 Sq. Ft.

Dimensions: 27'8"W x 66'0"D

3 Bedrooms 2 Bathrooms Ranch Design

Exterior Shown with Standard 7/12 Roof Pitch (Optional Porch with Raised Roof Built On-site by Builder)

## **SPARTA**

**Total Finished Area:** 1,825 Sq. Ft.

**Dimensions:** 27'8"W x 66'0"D

3 Bedrooms

2 Bathrooms

Extended Kitchen Island

Kitchen Pantry

Walk-in Closets

Free Standing Bathtub

Rectangular Lavatory Sinks

nationwide-homes.com facebook.com/nationwidehome instagram.com/nationwidehomes