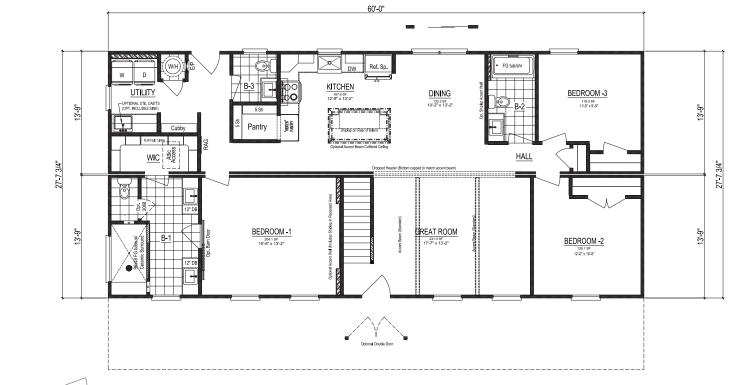

## **FARMHOUSE IV CAPE**

## Total Potential Area: 2,590 Sq. Ft.

1,659 Sq. Ft. Finished 931 Sq. Ft. Unfinished

**Dimensions:** 60'0"W x 27'8"D

3+ Bedrooms

2.5+ Bathrooms

Expansive Kitchen Island

Hidden Pantry

Ceramic Tile Shower

Walk-in Closet

**Expansive Utility Room** 

nationwide-homes.com facebook.com/nationwidehome instagram.com/nationwidehomes