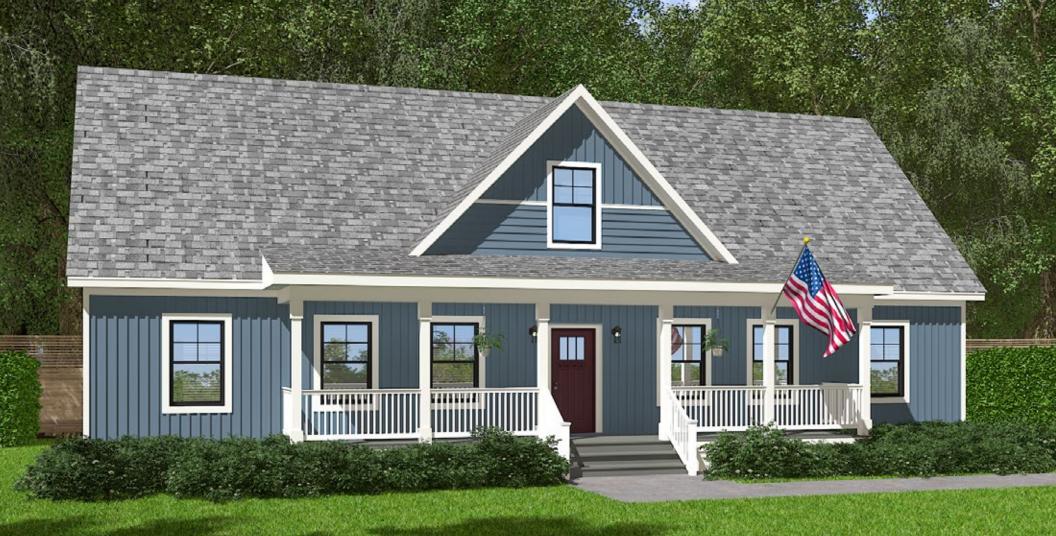

## FARMHOUSE IV CAPE

Total Potential Area: 2,590 Sq. Ft.

Dimensions: 60'0"W x 27'8"D

3+ Bedrooms 2.5+ Bathrooms

Cape Design (Ranch Option Available)

These are artist renditions for sales purposes only.

Refer to working drawings for actual dimensions.

© 2022 Nationwide Homes, Inc. All Rights Reserved.

**Shown with Optional Front Porch and Exterior Features** 