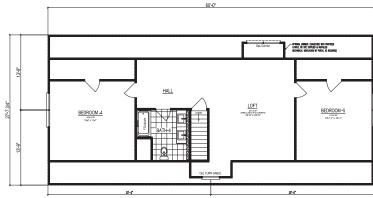

## FARMHOUSE IV CAPE

Total Potential Area: 2,590 Sq. Ft.

Dimensions: 60'0"W x 27'8"D

3+ Bedrooms 2.5+ Bathrooms

Cape Design (Ranch Option Available)

These are artist renditions for sales purposes only.

Refer to working drawings for actual dimensions.

## Total Potential Area: 2,590 Sq. Ft.

1,659 Sq. Ft. Finished 931 Sq. Ft. Unfinished

**Dimensions:** 60'0"W x 27'8"D

3+ Bedrooms

2.5+ Bathrooms

Expansive Kitchen Island

Hidden Pantry

Ceramic Tile Shower