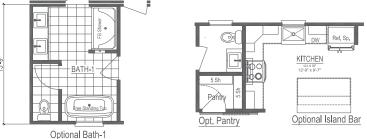

## Total Potential Area: 2,590 Sq. Ft.

1,659 Sq. Ft. Finished 931 Sq. Ft. Unfinished

**Dimensions:** 60'0"W x 27'8"D

3+ Bedrooms

2.5+ Bathrooms

Expansive Kitchen Island

Hidden Pantry

Ceramic Tile Shower

Walk-in Closet

**Expansive Utility Room** 

nationwide-homes.com facebook.com/nationwidehome instagram.com/nationwidehomes