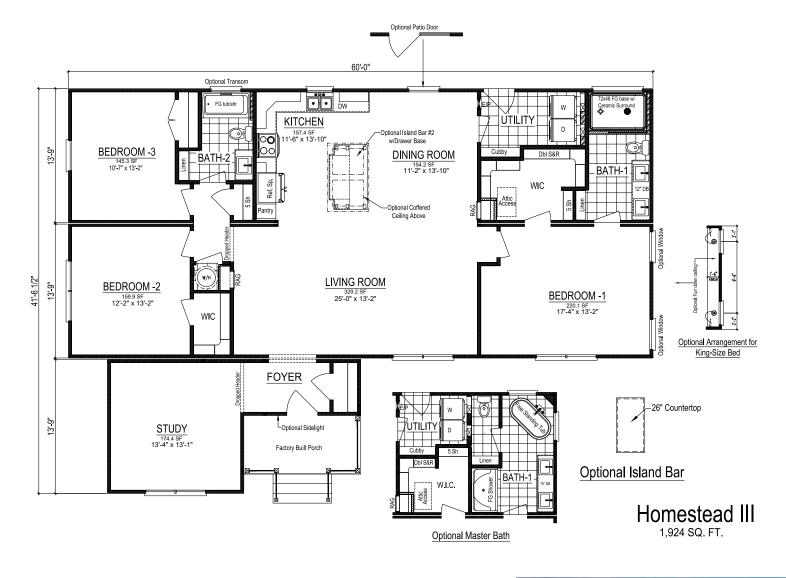

## HOMESTEAD III

Total Finished Area: 1,924 Sq. Ft.

Dimensions: 60'0"W x 41'7"D

3 Bedrooms 2 Bathrooms T-Ranch Design

## **HOMESTEAD III**

**Total Finished Area:** 1,924 Sq. Ft.

**Dimensions:** 60'0"W x 41'7"D

3 Bedrooms

2 Bathrooms

Split-Bedroom Layout

Factory-Built Porch

Private Study

Ceramic Tile Shower

Walk-in Closets

Utility Room Cubby+Bench

nationwide-homes.com facebook.com/nationwidehome instagram.com/nationwidehomes