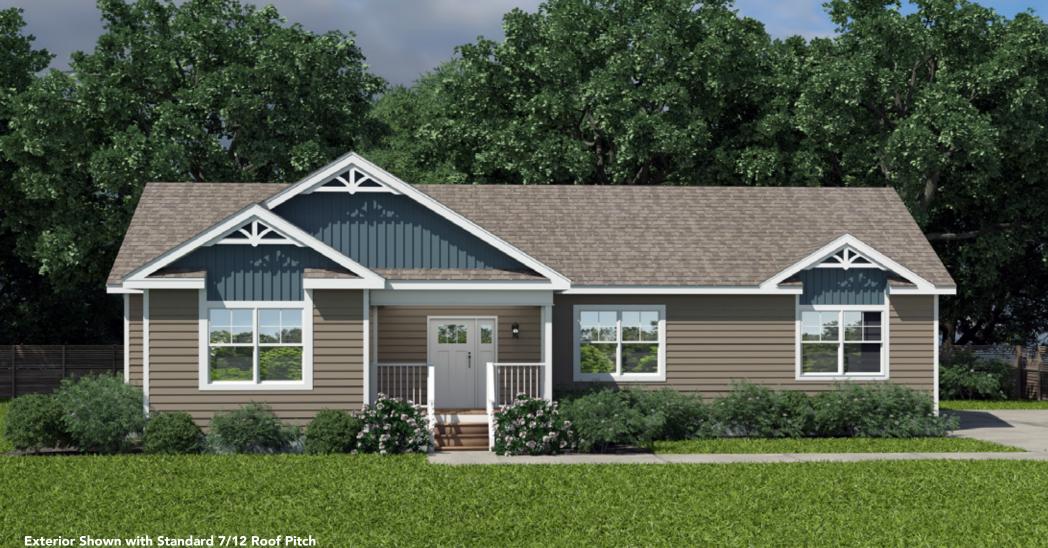

## HOMESTEAD III

Total Finished Area: 1,924 Sq. Ft.

Dimensions: 60'0"W x 41'7"D

3 Bedrooms 2 Bathrooms T-Ranch Design

## **HOMESTEAD III**

**Total Finished Area:** 1,924 Sq. Ft.

**Dimensions:** 60'0"W x 41'7"D

3 Bedrooms

2 Bathrooms

Split-Bedroom Layout

Factory-Built Porch

Private Study

## **Shown with Optional Interior and Exterior Features**

These are artist renditions for sales purposes only. Refer to working drawings for actual dimensions. © January 2022 Nationwide Homes