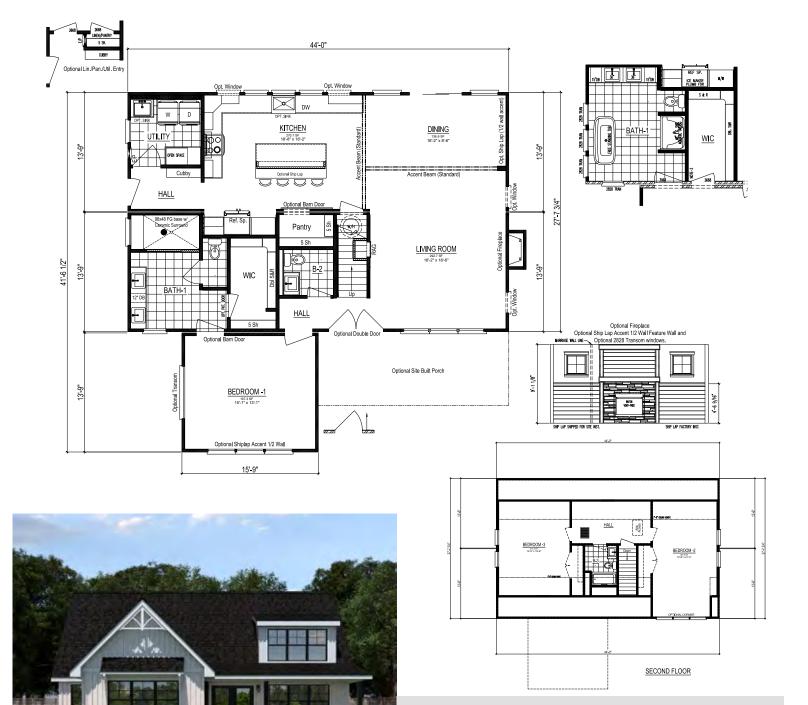

# HOMESTEAD FARMHOUSE II

**Total Potential Area: 2,191 Sq. Ft.** 

**ALTERNATE** 

Dimensions: 44'0"W x 41'7"D

3 Bedrooms 2.5 Bathrooms Cape Design

# Total Potential Area: 2,191 Sq. Ft.

1,435 Sq. Ft. Finished 756 Sq. Ft. Unfinished

#### **Dimensions:**

44′0″W x 41′7″D

3 Bedrooms

#### 2.5 Bathrooms

Expanded Kitchen & Dining

Ceramic Tile Shower

Walk-in Closet

Private Utility

nationwide-homes.com facebook.com/nationwidehome instagram.com/nationwidehomes

## **Shown with Optional Interior and Exterior Features**

These are artist renditions for sales purposes only. Refer to working drawings for actual dimensions. © 2022 Nationwide Homes. All Rights Reserved.