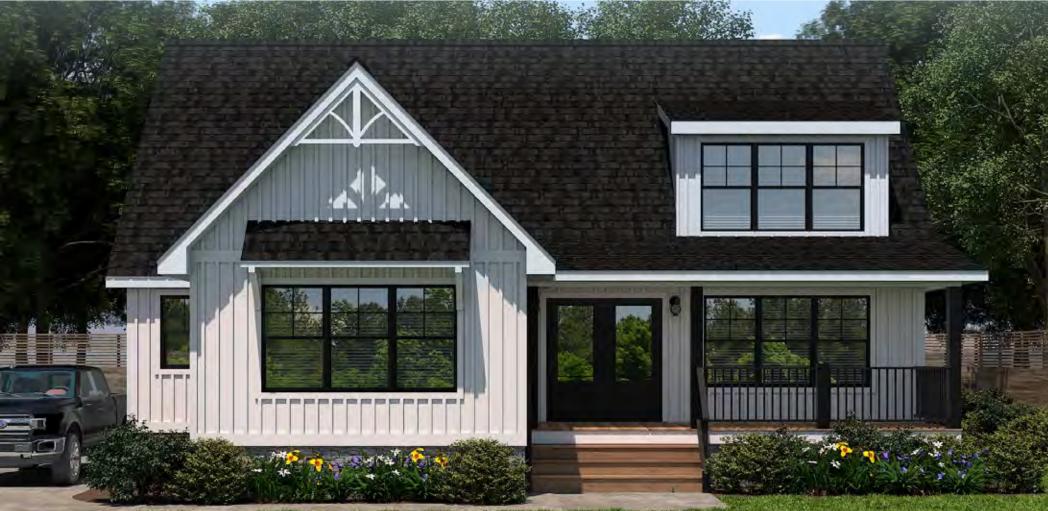

# HOMESTEAD FARMHOUSE II

**Total Potential Area: 2,191 Sq. Ft.** 

**ALTERNATE** 

Dimensions: 44'0"W x 41'7"D

3 Bedrooms 2.5 Bathrooms Cape Design

### HOMESTEAD FARMHOUSE II

(ALTERNATE)

# Total Potential Area: 2,191 Sq. Ft.

1,435 Sq. Ft. Finished 756 Sq. Ft. Unfinished

#### **Dimensions:**

44′0″W x 41′7″D

3 Bedrooms

#### 2.5 Bathrooms

Expanded Kitchen & Dining

Ceramic Tile Shower

Walk-in Closet

Private Utility

nationwide-homes.com facebook.com/nationwidehome instagram.com/nationwidehomes

## **Shown with Optional Interior and Exterior Features**

These are artist renditions for sales purposes only. Refer to working drawings for actual dimensions. © 2022 Nationwide Homes. All Rights Reserved.