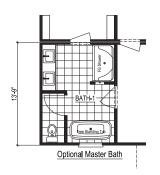

## 2.5 Bathrooms

Expansive Kitchen Island

Hidden Pantry

 $\underset{(4\times8')}{\mathsf{Ceramic Tile Shower}}$ 

Walk-in Closet

Expansive Utility Room

nationwide-homes.com facebook.com/nationwidehome instagram.com/nationwidehomes