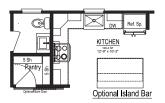

## 2.5 Bathrooms

Expansive Kitchen Island

Hidden Pantry

 $\underset{(4\times8')}{\mathsf{Ceramic Tile Shower}}$ 

Walk-in Closet

Expansive Utility Room

nationwide-homes.com facebook.com/nationwidehome instagram.com/nationwidehomes