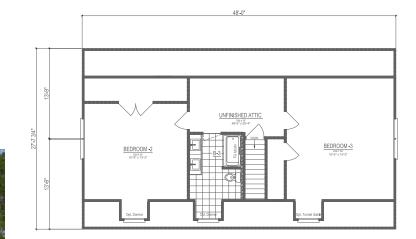

Shown with Optional Front Porch and Exterior Features

FARMHOUSE V

**Total Potential Area:** 2,250 Sq. Ft. 1,327 Sq. Ft. Finished 923 Sq. Ft. Unfinished

> **Dimensions:** 48'0"W x 27'8"D

## **3** Bedrooms