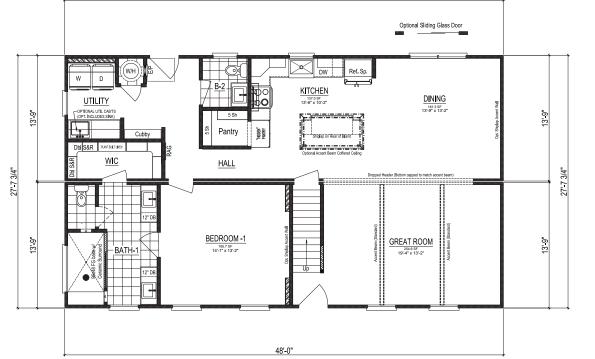

## FARMHOUSE V

Total Potential Area: 2,250 Sq. Ft.

Dimensions: 48'0"W x 27'8"D 3 Bedrooms 2.5 Bathrooms Cape Design

These are artist renditions for sales purposes only. Refer to working drawings for actual dimensions. © 2022 Nationwide Homes, Inc. All Rights Reserved.

Shown with Optional Front Porch and Exterior Features

FARMHOUSE V

**Total Potential Area:** 2,250 Sq. Ft. 1,327 Sq. Ft. Finished 923 Sq. Ft. Unfinished

> **Dimensions:** 48'0"W x 27'8"D

## **3** Bedrooms

## 2.5 Bathrooms

Expansive Kitchen Island

Hidden Pantry

 $\underset{(4\times8')}{\mathsf{Ceramic Tile Shower}}$ 

Walk-in Closet

Expansive Utility Room

nationwide-homes.com facebook.com/nationwidehome instagram.com/nationwidehomes